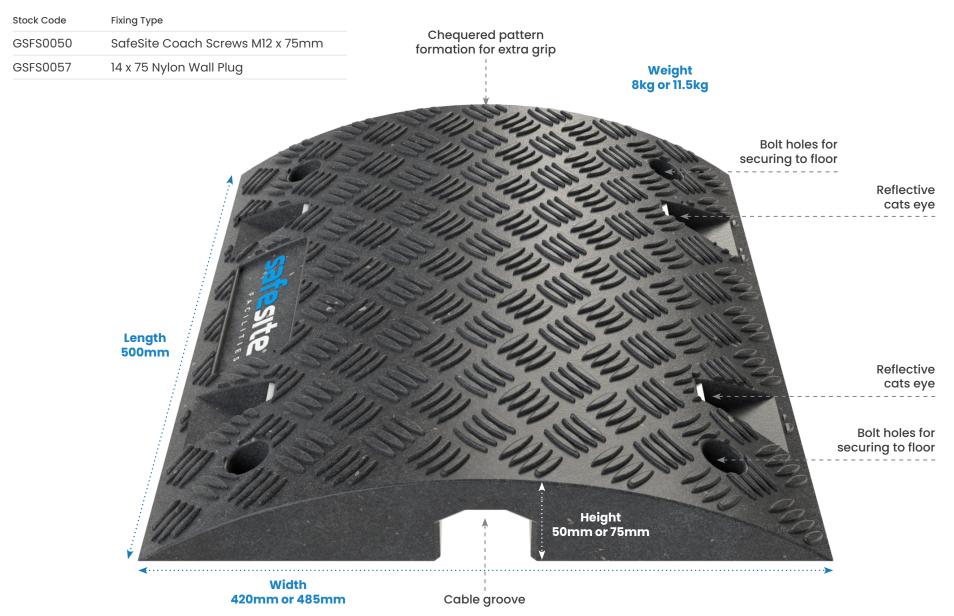

### **Speed Ramp Specifications**

Measurements in mm

| Length | Width | Height | Weight (kg) | Colour | Load Capacity | Product ID |
|--------|-------|--------|-------------|--------|---------------|------------|
| 500    | 480   | 50     | 8           | Black  | 44 tonnes     | STS210070  |
| 500    | 480   | 50     | 8           | Yellow | 44 tonnes     | STS210130  |
| 500    | 480   | 75     | 11.5        | Black  | 44 tonnes     | STS210090  |
| 500    | 480   | 75     | 11.5        | Yellow | 44 tonnes     | STS210150  |

### **Key Features**

- > Easy to install traffic calming ramps
- > Made from recycled material and is recyclable
- > White reflectors in each section make for good visibility at night and in bad weather
- > Designed to be installed on good condition concrete or asphalt surfaces that are at least 100mm deep
- > Recess underneath to allow pipes / cables
- > Can withstand 44 tonne HGV's
- > Chequered grip pattern

#### Cable channel beneath speed ramp

### **Available Accessories**

Unit 1, Martello Enterprise Centre, Courtwick Lane, Littlehampton, West Sussex, BN17 7PA

info@safesitefacilities.co.uk

www.safesitefacilities.co.uk

The product information included in this document is correct at the time of print. Some of the details and specifications featured may change without prior notice. Please visit our website or contact our sales team for the most up-to-date information.