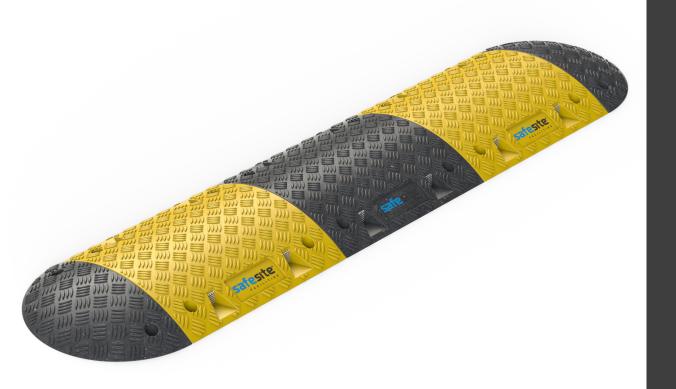

## **Speed Ramps**

Vehicles travelling too fast can be extremely dangerous to pedestrians and other road users, SafeSite Facilities speed ramps are perfect for temporary or permanent traffic control.

Highly visible during the day due to their contrasting yellow and black colour sections, but also easy to see at night time due to the built in reflective cats eyes. Each section is securely fixed to the floor using four heavy duty bolts, and has good grip in wet conditions thanks to the ramps chequered grip formation.

#### Joined ramps with end section