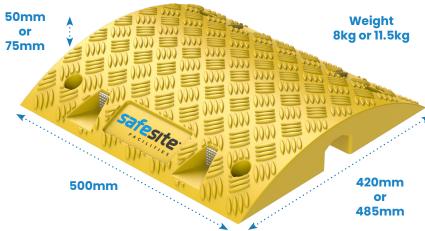

### **Speed Ramp Specifications**

Measurements in mm

| Length | Width | Height | Weight (kg) | Colour | Load Capacity | Product ID |
|--------|-------|--------|-------------|--------|---------------|------------|
| 500    | 480   | 50     | 8           | Black  | 44 tonnes     | STS210070  |
| 500    | 480   | 50     | 8           | Yellow | 44 tonnes     | STS210130  |
| 500    | 480   | 75     | 11.5        | Black  | 44 tonnes     | STS210090  |
| 500    | 480   | 75     | 11.5        | Yellow | 44 tonnes     | STS210150  |

### **Key Features**

- > Easy to install traffic calming ramps
- > Made from recycled material and is recyclable
- > White reflectors in each section make for good visibility at night and in bad weather
- > Designed to be installed on good condition concrete or asphalt surfaces that are at least 100mm deep
- > Recess underneath to allow pipes / cables
- > Can withstand 44 tonne HGV's
- > Chequered grip pattern